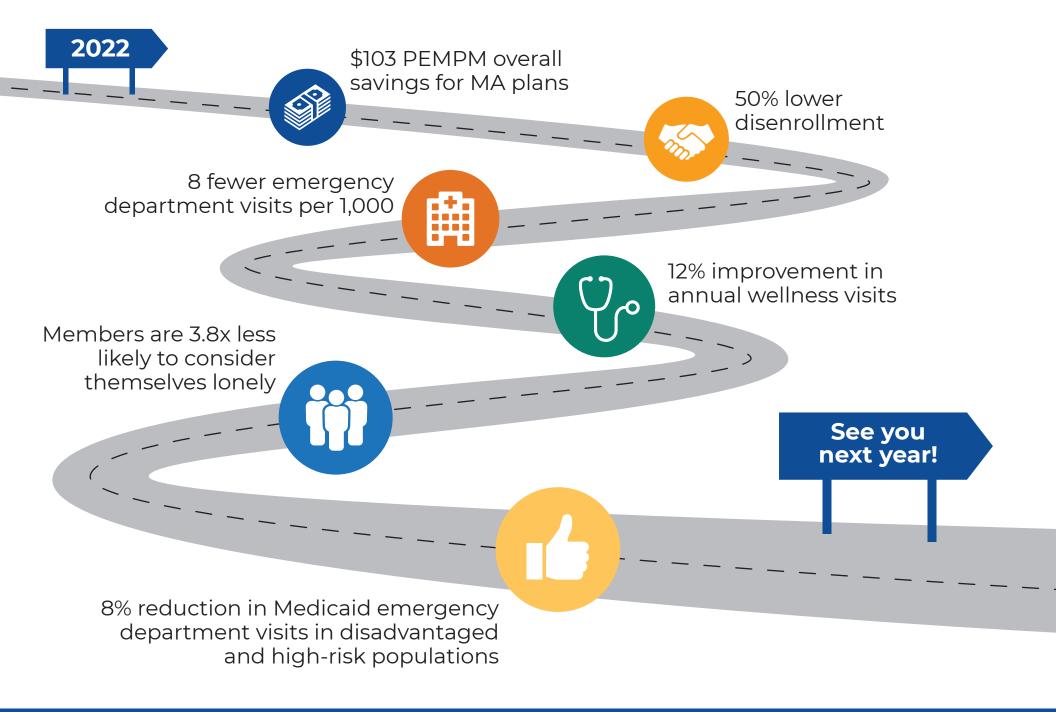

gratifying parts of working at Wider Circle is when we hear directly from our Community Engagement Leads, Specialists, and Ambassadors about their interactions with members. The stories are more than heartwarming; they're life changing. The work that we are doing – in tandem with wonderful partners like you – to help improve health outcomes and the quality of life for our members is truly breathtaking. But don't take our word for it. Here are just a few examples of the kind words we have received from members letting us know how we continue to make a difference in their lives. We thank you for your continued partnership and look forward to sharing more amazing memories, just like these, as we grow our community together.



## Extraordinary partnerships pave the way for successful 2022!